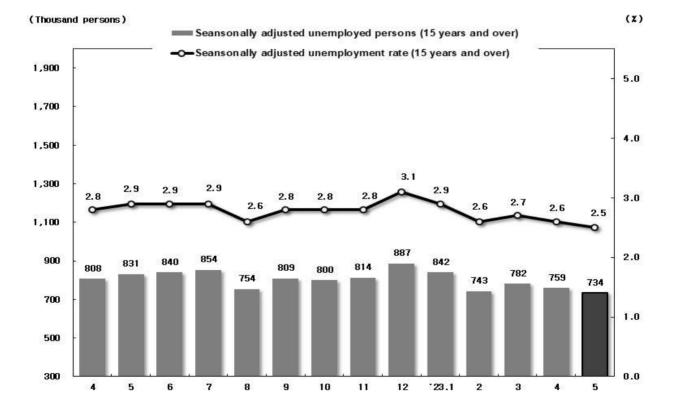

#### <Unemployed persons and unemployment rate>

- The number of unemployed persons totaled 787 thousand people in May, which decreased 102 thousand persons or 11.5% year-on-year.
- The unemployment rate marked 2.7% in May, down 0.3%p year-on-year.