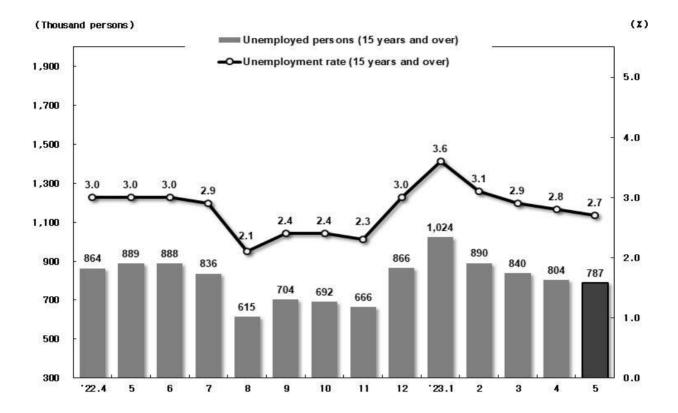

#### <Unemployed persons and unemployment rate>

- The number of unemployed persons totaled 787 thousand people in May, which decreased 102 thousand persons or 11.5% year-on-year.
- The unemployment rate marked 2.7% in May, down 0.3%p year-on-year.