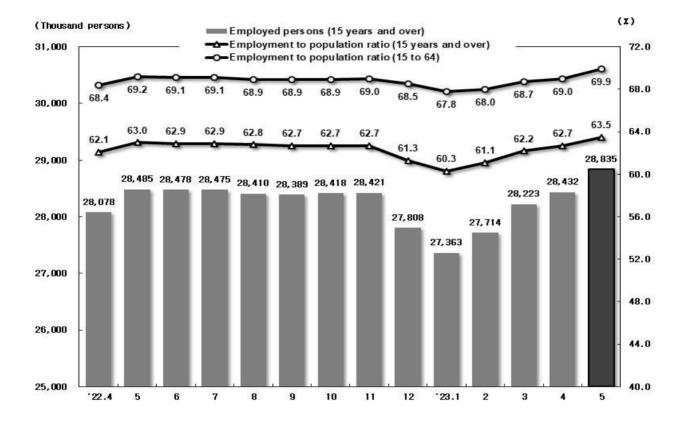

#### <Employed persons and employment to population ratio>

- The number of employed persons totaled 28.835 million persons in May, which went up 351 thousand persons or 1.2% year-on-year.
- The employment to population ratio recorded 63.5% in May, up 0.5%p year-on-year.